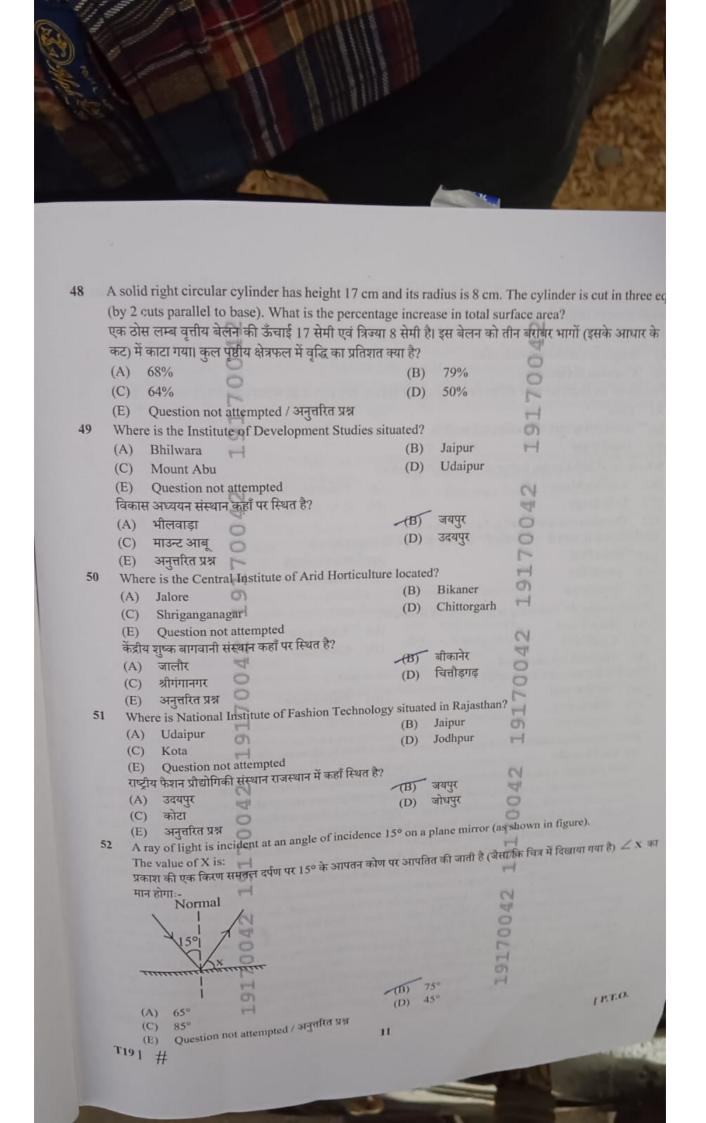

|        |







Read the passage carefully and answer questions that follow by choosing the correct option: (Q. No. 56 to 60)

While working in the establishments of Space Defense Research and Atomic Energy, Dr. Kalam found that the best human beings and the most innovative minds were present here, in plenty. One common feature was also found in all the scientists and technologists: they were not afraid of failures during their pursuits because failures contained within themselves the seeds for further learning, which could lead to better technology and eventually to high level of success. These most arranged within themselves the seeds for further learning, which could lead to better technology and eventually to high level of success. These people were great dreamers and their dreams finally culminat